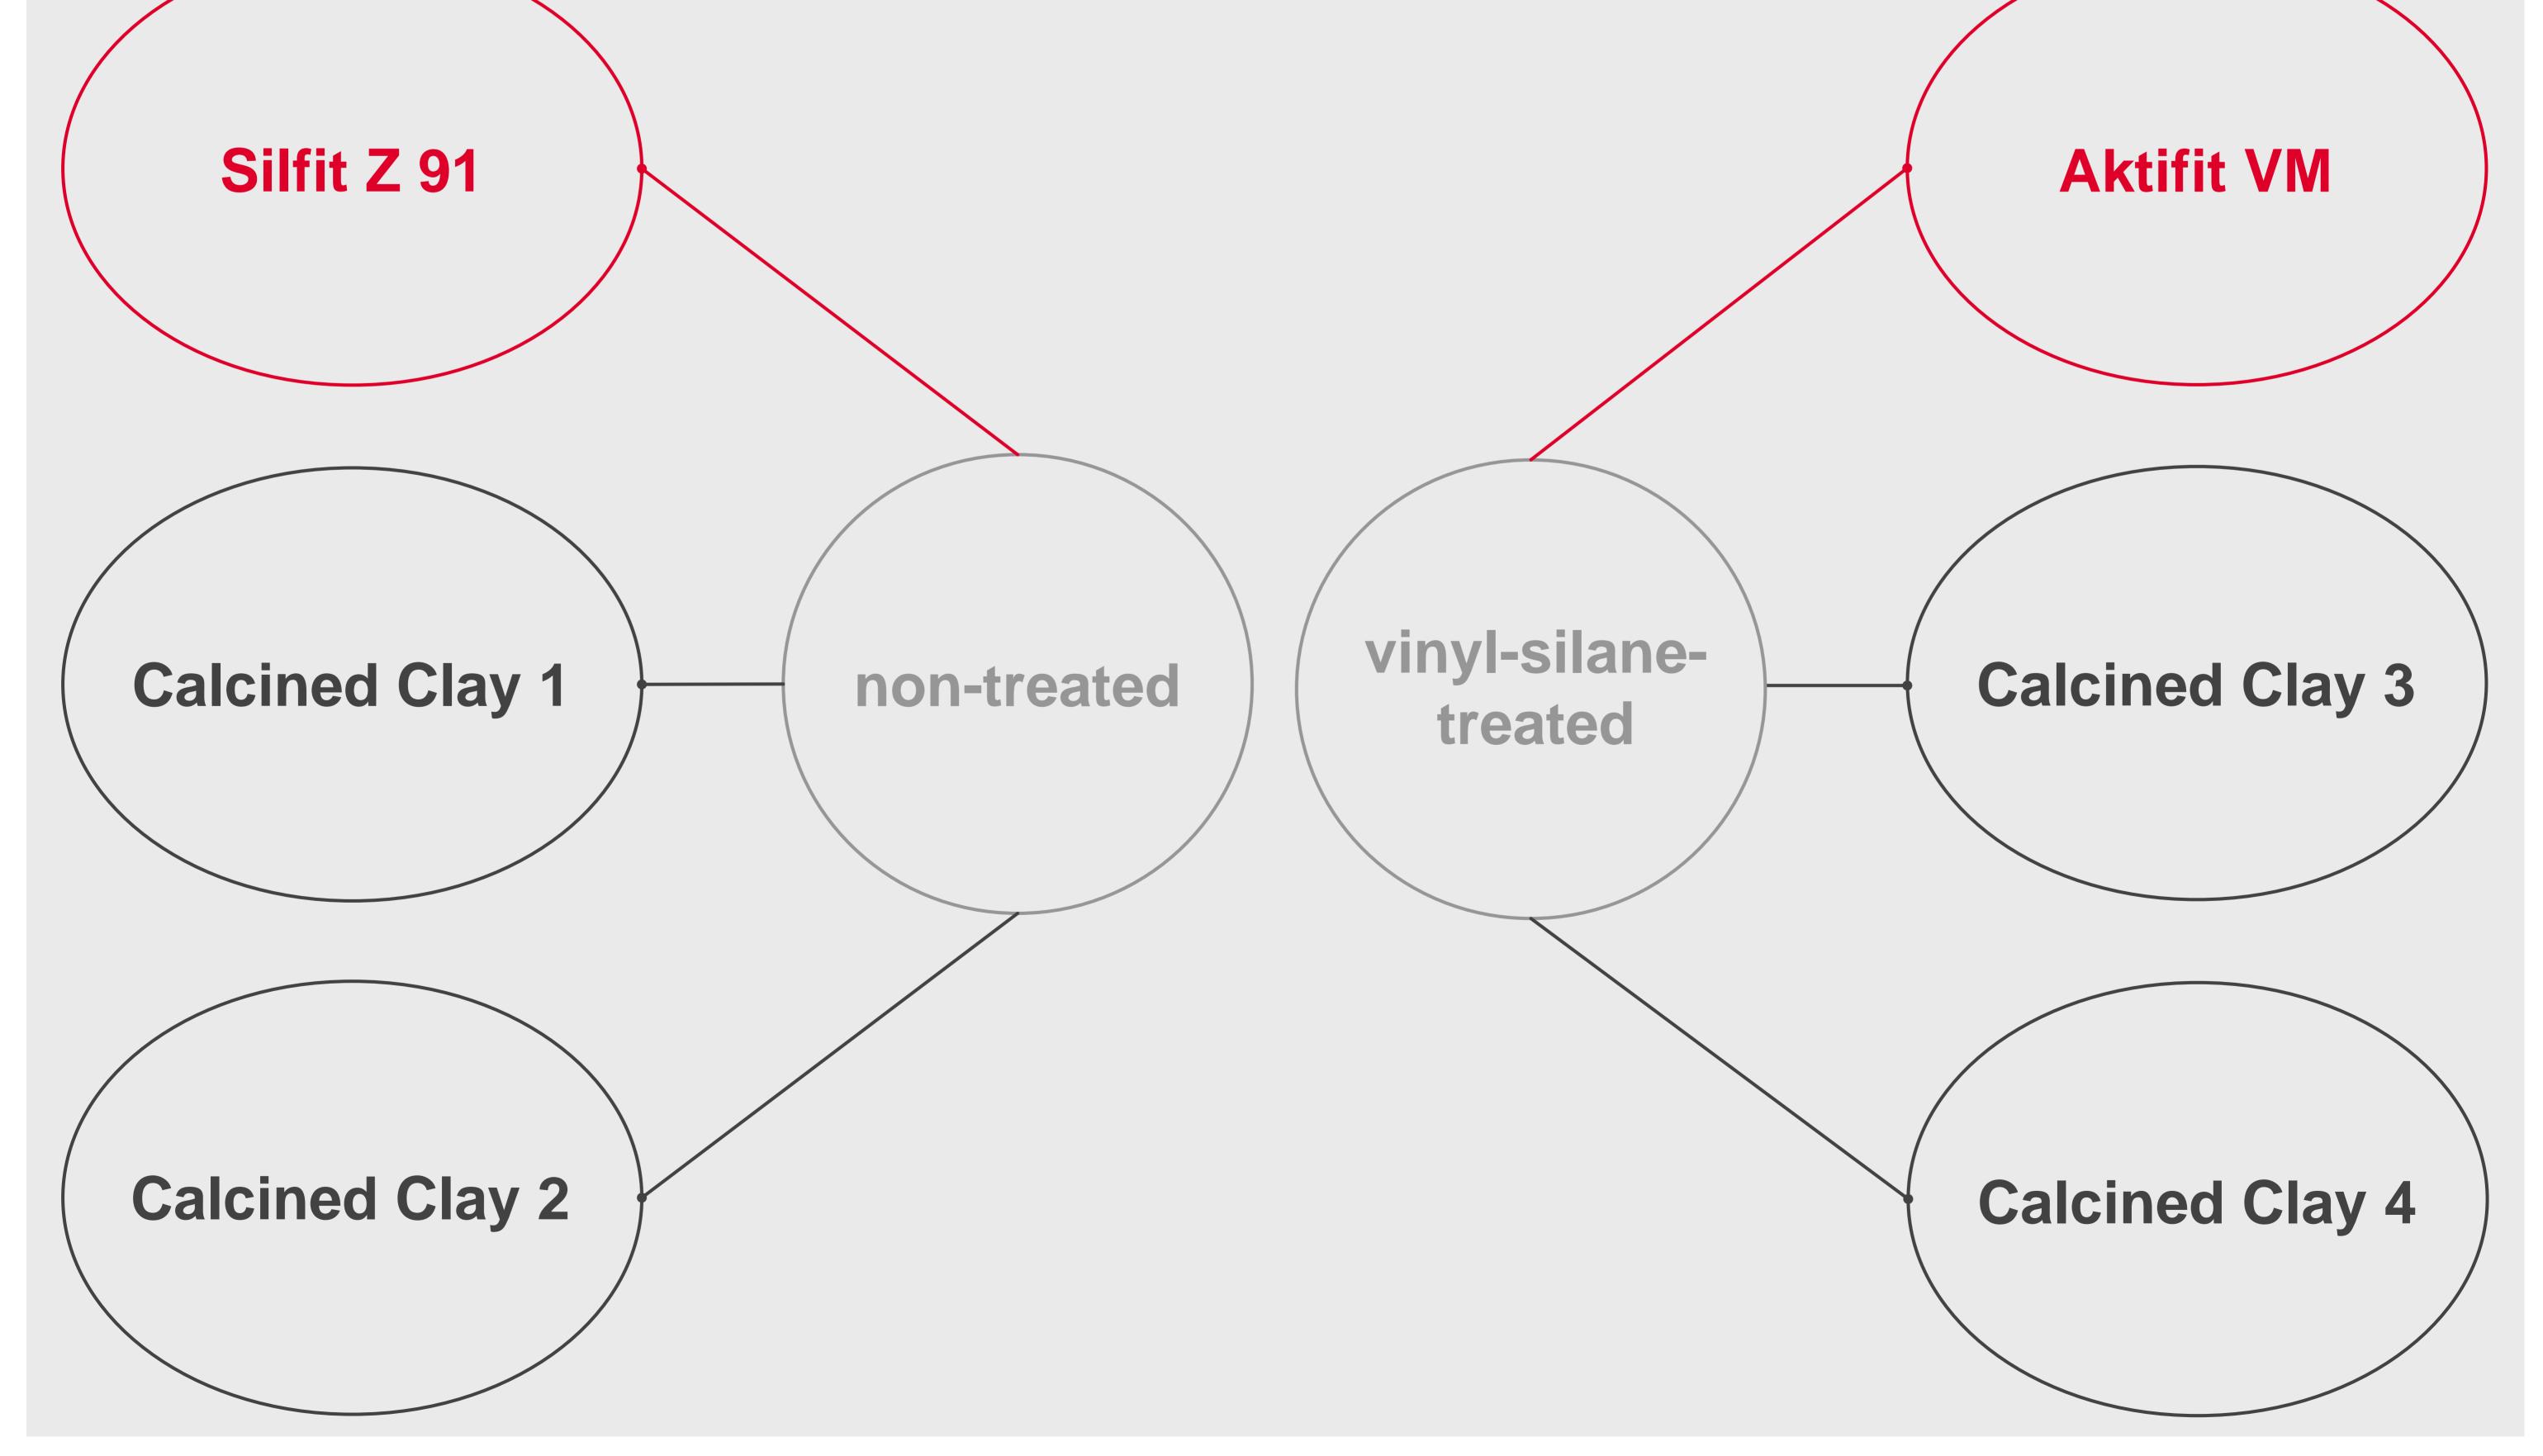

## NEUBURG SILICEOUS EARTH IN HIGH VOLTAGE CABLE INSULATIONS

| FORMULATION                                             |                              |                                  |
|---------------------------------------------------------|------------------------------|----------------------------------|
| in phr                                                  | with additional vinyl-silane | without additional vinyl-silane  |
| EPDM*                                                   | 100.00                       | 100.00                           |
| Masterbatch (ZnO, Pb <sub>3</sub> O <sub>4</sub> , PE)* | 14.61                        | 14.61                            |
| Vulkanox HS/LG                                          | 1.28                         | 1.28                             |
| Perkadox BC-FF                                          | 1.83                         | 1.83                             |
| Paraffinic wax*                                         | 5.01                         | 5.01                             |
| Vinyl-silane (Silquest A-172 NT)                        | 0.75                         |                                  |
| Mineral filler                                          | 60.00                        | 60.00                            |
| Total                                                   | 183.48                       | 182.73                           |
|                                                         | *k                           | indly provided by Brugg Kabel AG |
|                                                         |                              |                                  |
| MINERAL FILLERS                                         |                              |                                  |
|                                                         |                              |                                  |