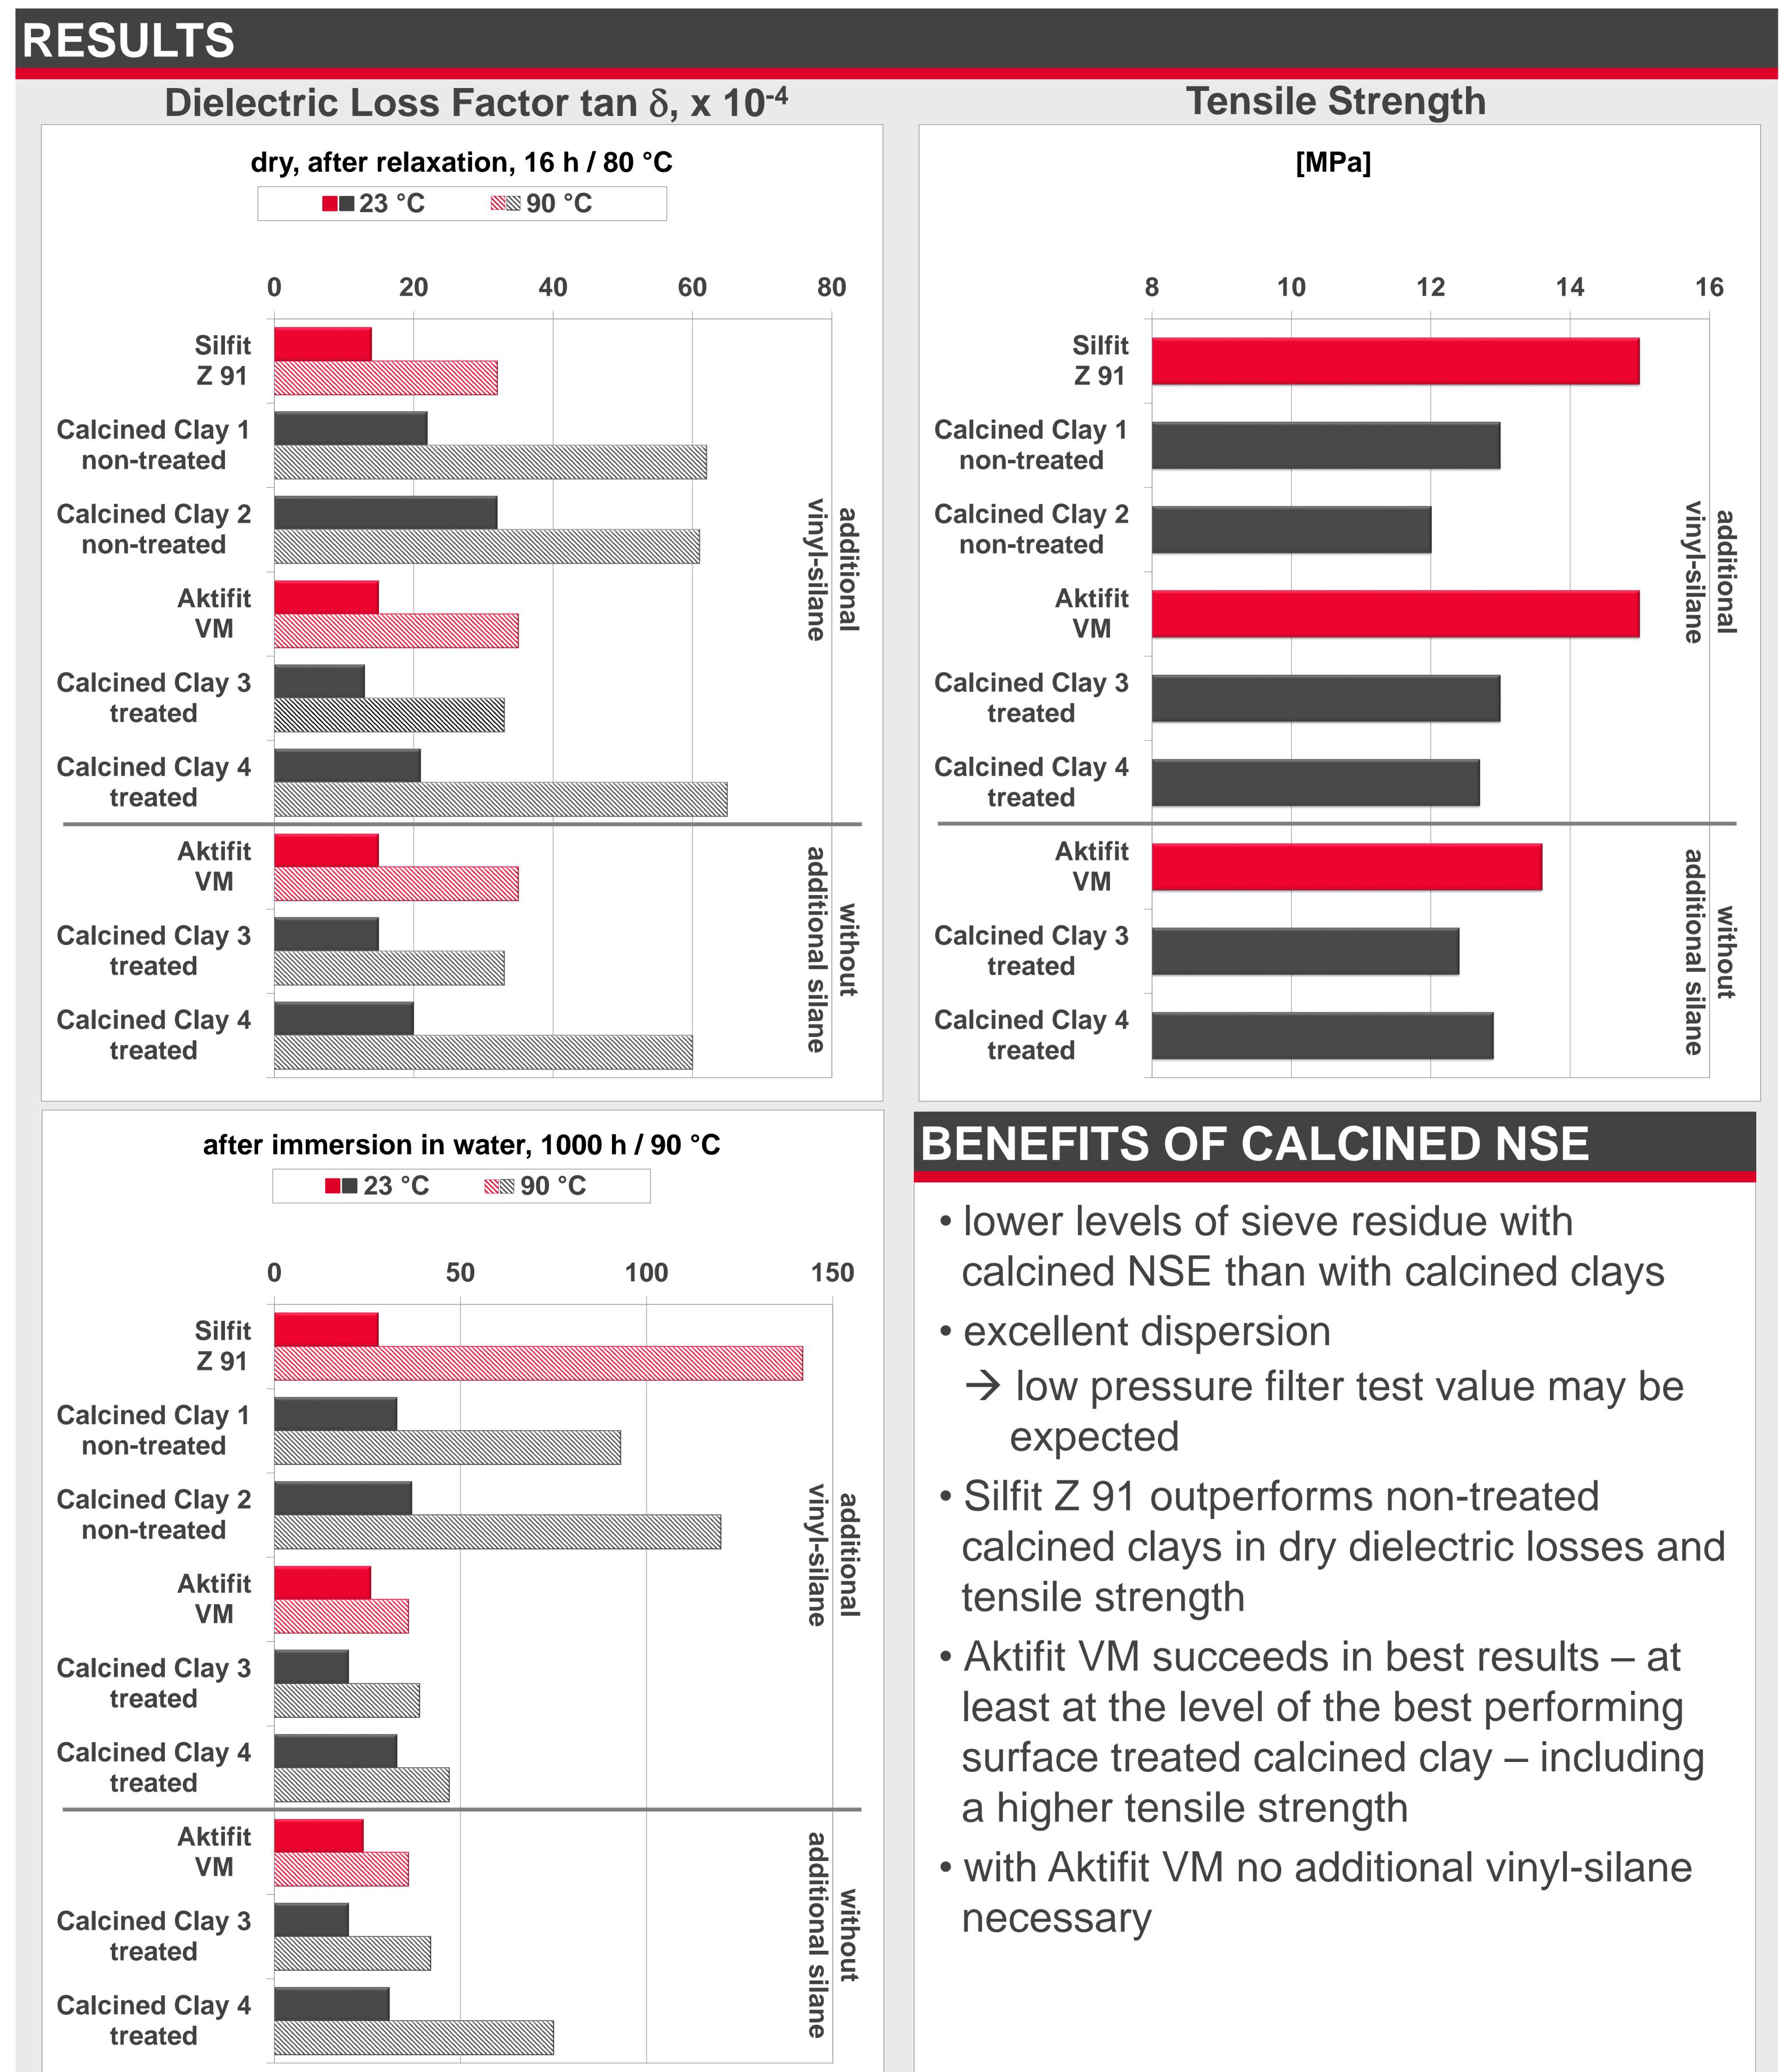

## NEUBURG SILICEOUS EARTH IN HIGH VOLTAGE CABLE INSULATIONS

| FORMULATION                                             |                              |                                  |
|---------------------------------------------------------|------------------------------|----------------------------------|
| in phr                                                  | with additional vinyl-silane | without additional vinyl-silane  |
| EPDM*                                                   | 100.00                       | 100.00                           |
| Masterbatch (ZnO, Pb <sub>3</sub> O <sub>4</sub> , PE)* | 14.61                        | 14.61                            |
| Vulkanox HS/LG                                          | 1.28                         | 1.28                             |
| Perkadox BC-FF                                          | 1.83                         | 1.83                             |
| Paraffinic wax*                                         | 5.01                         | 5.01                             |
| Vinyl-silane (Silquest A-172 NT)                        | 0.75                         |                                  |
| Mineral filler                                          | 60.00                        | 60.00                            |
| Total                                                   | 183.48                       | 182.73                           |
|                                                         | *k                           | indly provided by Brugg Kabel AG |
|                                                         |                              |                                  |
| MINERAL FILLERS                                         |                              |                                  |
|                                                         |                              |                                  |